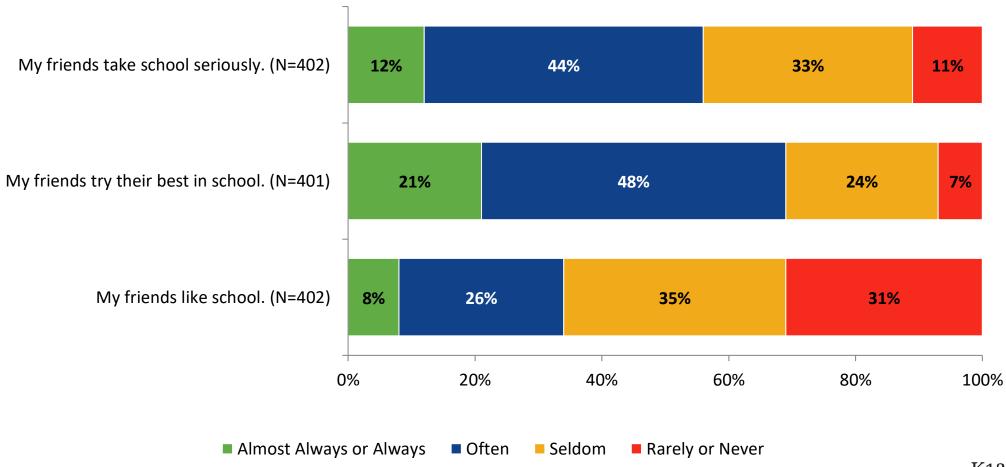

## **Student Experience**





## **Student Experience: Comparison Over Time**



## **Academic Support**





## **Academic Support: Comparison Over Time**





#### Relevance





## **Relevance: Comparison Over Time**





## **Self-Management**



## **Self-Management: Comparison Over Time**





#### Grit





## **Grit: Comparison Over Time**



#### **Involvement**





## **Involvement: Comparison Over Time**





#### **Future Goals**



## **Future Goals: Comparison Over Time**



## **Post-High School Plans**

Which of the following best describes your plans for after high school? (N=403)





### **Acceptance**





## **Acceptance: Comparison Over Time**



## **Relationships with Peers**





## Relationships with Peers: Comparison Over Time



## **Perceptions of Peers**





## **Perceptions of Peers: Comparison Over Time**



## **Relationships with Adults**



## Relationships with Adults: Comparison Over Time





Follow us on Twitter: @k12insight

www.k12insight.com