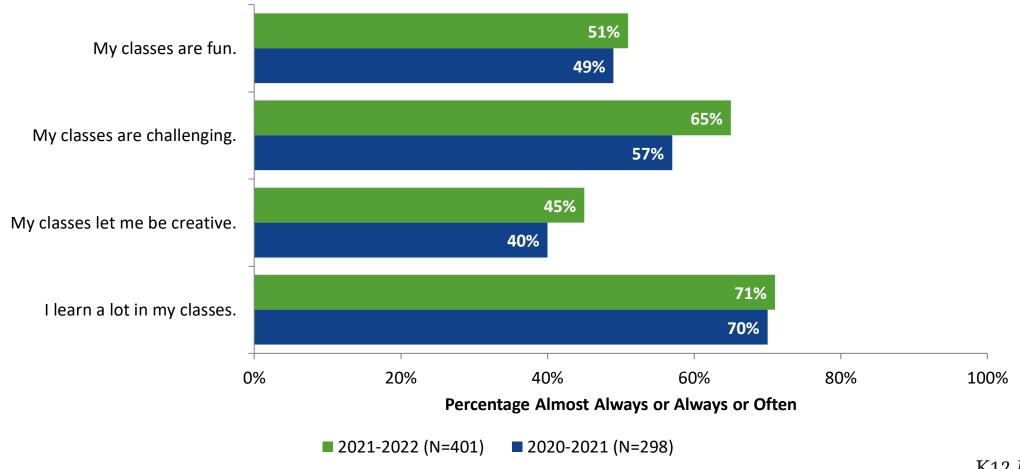

e Rate | Total Responses |
|--------------------|----------------------------------------|----------------------------|---------------|-----------------|
| Secondary Students | 645                                    | 403                        | 62%           | 403             |



## **Overall Engagement**





## **Overall Engagement (Continued)**





## **Overall Engagement: Comparison Over Time**



## **Overall Engagement: Comparison Over Time (Continued)**



#### **Like School**

How frequently do you feel the following statement is true? Generally, I like school. (N=402)



## **Like School: Comparison Over Time**

How frequently do you feel the following statement is true? Generally, I like school.





## **Class Experience**





## **Class Experience: Comparison Over Time**





## **Student Experience**





## **Student Experience: Comparison Over Time**



## **Academic Support**





## **Academic Support: Comparison Over Time**





#### Relevance





## **Relevance: Comparison Over Time**





## **Self-Management**



## **Self-Management: Comparison Over Time**





#### Grit





## **Grit: Comparison Over Time**



#### **Involvement**





## **Involvement: Comparison Over Time**





#### **Future Goals**



## **Future Goals: Comparison Over Time**



## **Post-High School Plans**

Which of the following best describes your plans for after high school? (N=403)





### **Acceptance**





## **Acceptance: Comparison Over Time**



## **Relationships with Peers**





## Relationships with Peers: Comparison Over Time



## **Perceptions of Peers**