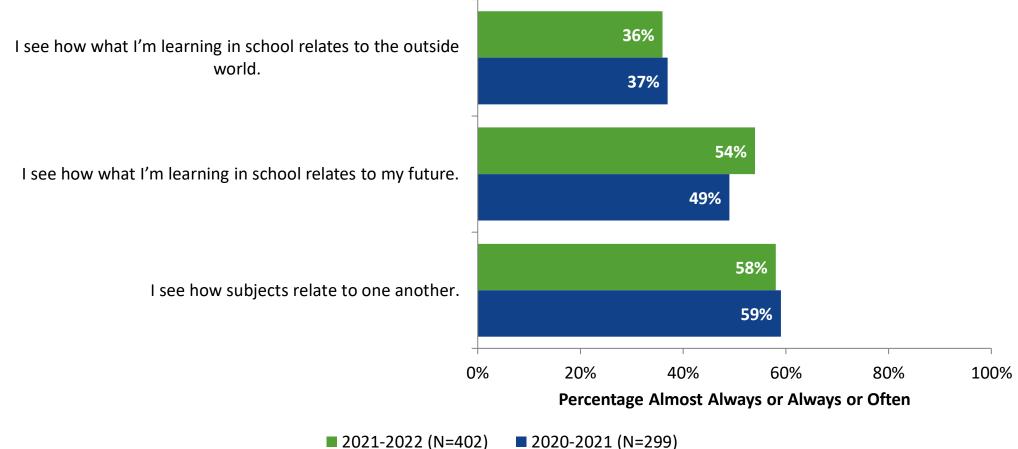

| 62%           | 403             |



## **Overall Engagement**





## **Overall Engagement (Continued)**





## **Overall Engagement: Comparison Over Time**



## **Overall Engagement: Comparison Over Time (Continued)**



#### **Like School**

How frequently do you feel the following statement is true? Generally, I like school. (N=402)



## **Like School: Comparison Over Time**

How frequently do you feel the following statement is true? Generally, I like school.





## **Class Experience**





## **Class Experience: Comparison Over Time**





## **Student Experience**





## **Student Experience: Comparison Over Time**



## **Academic Support**





## **Academic Support: Comparison Over Time**





#### Relevance





## **Relevance: Comparison Over Time**





## **Self-Management**



## **Self-Management: Comparison Over Time**





#### Grit





## **Grit: Comparison Over Time**



#### **Involvement**





## **Involvement: Comparison Over Time**





#### **Future Goals**



## **Future Goals: Comparison Over Time**



## **Post-High School Plans**

Which of the following best describes your plans for after high school? (N=403)





### **Acceptance**





## **Acceptance: Comparison Over Time**



## **Relationships with Peers**





## Relationships with Peers: Comparison Over Time



## **Perceptions of Peers**





## **Perceptions of Peers: Comparison Over Time**



## **Relationships with Adults**



## Relationships with Adults: Comparison Over Time





Follow us on Twitter: @k12insight

www.k12insight.com