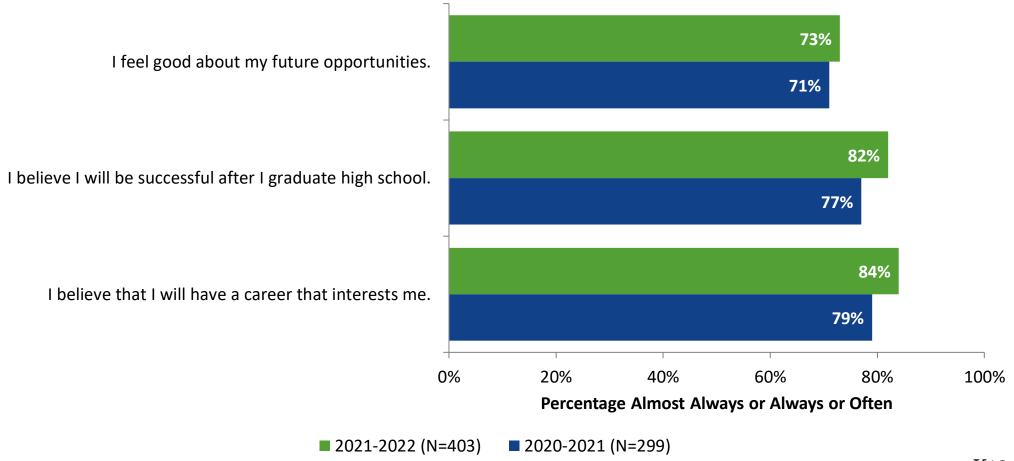

frequently do you feel the following statement is true? Generally, I like school. (N=402)



## **Like School: Comparison Over Time**

How frequently do you feel the following statement is true? Generally, I like school.





## **Class Experience**





## **Class Experience: Comparison Over Time**





## **Student Experience**





## **Student Experience: Comparison Over Time**



## **Academic Support**





## **Academic Support: Comparison Over Time**





#### Relevance





## **Relevance: Comparison Over Time**





## **Self-Management**



## **Self-Management: Comparison Over Time**





#### Grit





## **Grit: Comparison Over Time**



#### **Involvement**





## **Involvement: Comparison Over Time**





#### **Future Goals**



## **Future Goals: Comparison Over Time**



## **Post-High School Plans**

Which of the following best describes your plans for after high school? (N=403)





### **Acceptance**





## **Acceptance: Comparison Over Time**



## **Relationships with Peers**





## Relationships with Peers: Comparison Over Time



## **Perceptions of Peers**





## **Perceptions of Peers: Comparison Over Time**



## **Relationships with Adults**



## Relationships with Adults: Comparison Over Time





Follow us on Twitter: @k12insight

www.k12insight.com