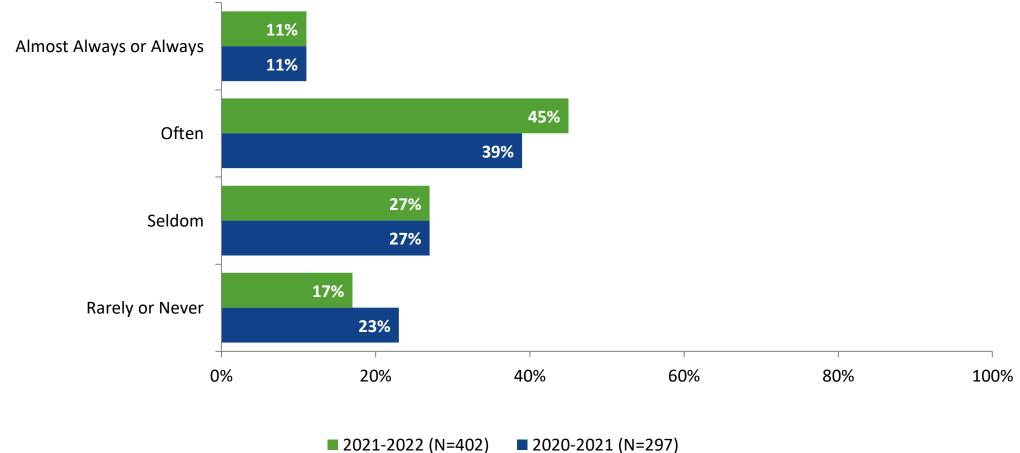

## **Like School: Comparison Over Time**

How frequently do you feel the following statement is true? Generally, I like school.