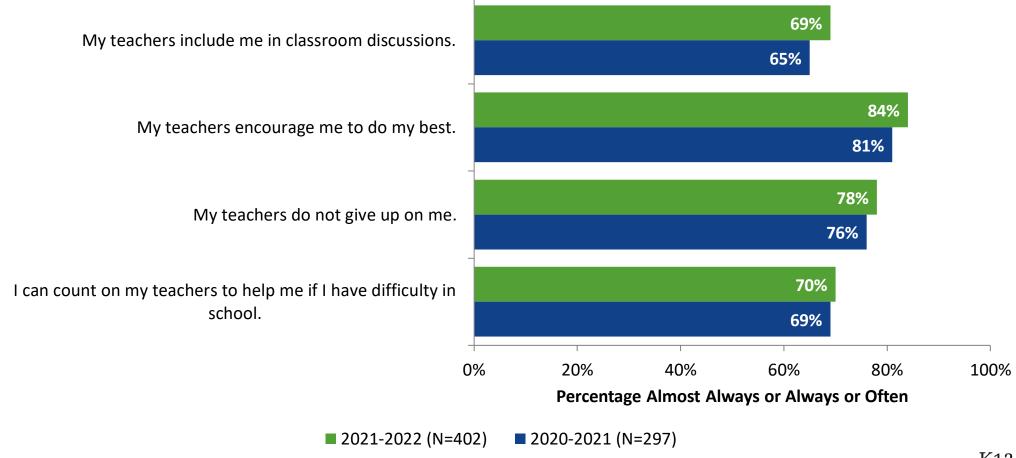

## Relationships with Adults: Comparison Over Time

Follow us on Twitter: @k12insight

www.k12insight.com