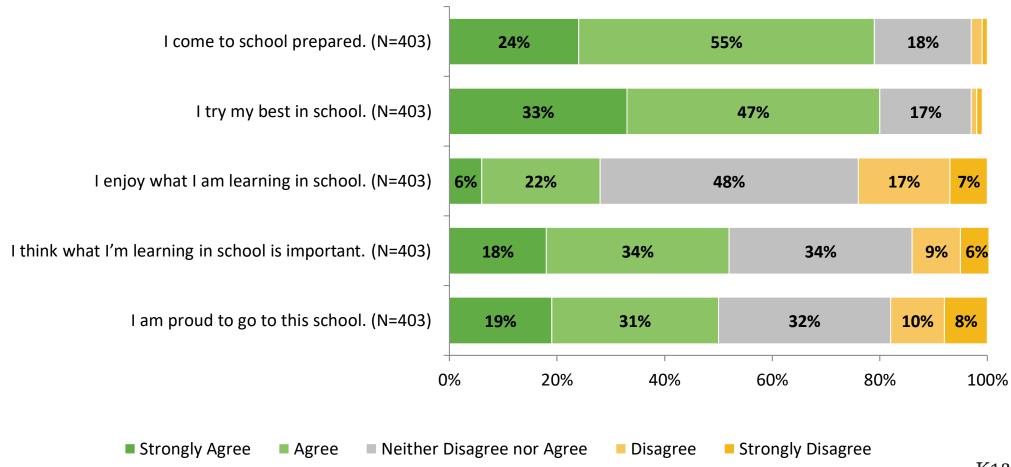

# Student Engagement Survey for Secondary Students: Tarpon Springs Middle School

Results

2021-2022 School Year



## **Participation**

| Responding Group   | Number of Invitations Delivered (NMax) | Number of Responses<br>(N) | Response Rate | Total Responses |
|--------------------|----------------------------------------|----------------------------|---------------|-----------------|
| Secondary Students | 645                                    | 403                        | 62%           | 403             |



## **Overall Engagement**





## **Overall Engagement (Continued)**





## **Overall Engagement: Comparison Over Time**



## **Overall Engagement: Comparison Over Time (Continued)**



#### **Like School**

How frequently do you feel the following statement is true? Generally, I like school. (N=402)



## **Like School: Comparison Over Time**

How frequently do you feel the following statement is true? Generally, I like school.





## **Class Experience**





## **Class Experience: Comparison Over Time**





## **Student Experience**





## **Student Experience: Comparison Over Time**



## **Academic Support**





## **Academic Support: Comparison Over Time**





#### Relevance





## **Relevance: Comparison Over Time**





## **Self-Management**



## **Self-Management: Comparison Over Time**





####