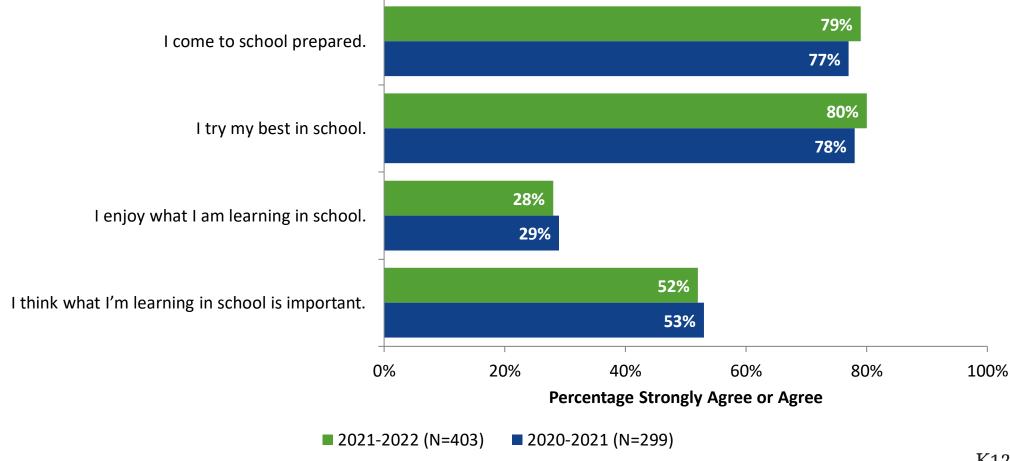

# Student Engagement Survey for Secondary Students: Tarpon Springs Middle School

Results

2021-2022 School Year



## **Participation**

| Responding Group   | Number of Invitations Delivered (NMax) | Number of Responses<br>(N) | Response Rate | Total Responses |
|--------------------|----------------------------------------|----------------------------|---------------|-----------------|
| Secondary Students | 645                                    | 403                        | 62%           | 403             |



## **Overall Engagement**





## **Overall Engagement (Continued)**





## **Overall Engagement: Comparison Over Time**



## **Overall Engagement: Comparison Over Time (Continued)**



#### **Like School**

How frequently do you feel the following statement is true? Generally, I like school. (N=402)



## **Like School: Comparison Over Time**

How frequently do you feel the following statement is true? Generally, I like school.





## **Class Experience**





## **Class Experience: Comparison Over Time**





## **Student Experience**





## **Student Experience: Comparison Over Time**



## **Academic Support**





## **Academic Support: Comparison Over Time**





#### Relevance





## **Relevance: Comparison Over Time**





## **Self-Management**



## **Self-Management: Comparison Over Time**





#### Grit





## **Grit: Comparison Over Time**



#### **Involvement**





## **Involvement: Compa