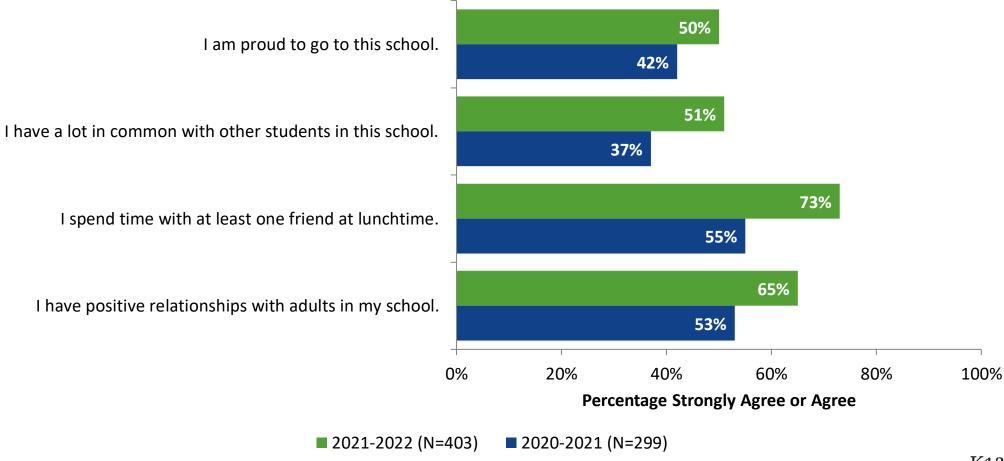

## Relationships with Peers: Comparison Over Time

## **Perceptions of Peers: Comparison Over Time**

## Relationships with Adults: Comparison Over Time

Follow us on Twitter: @k12insight

www.k12insight.com