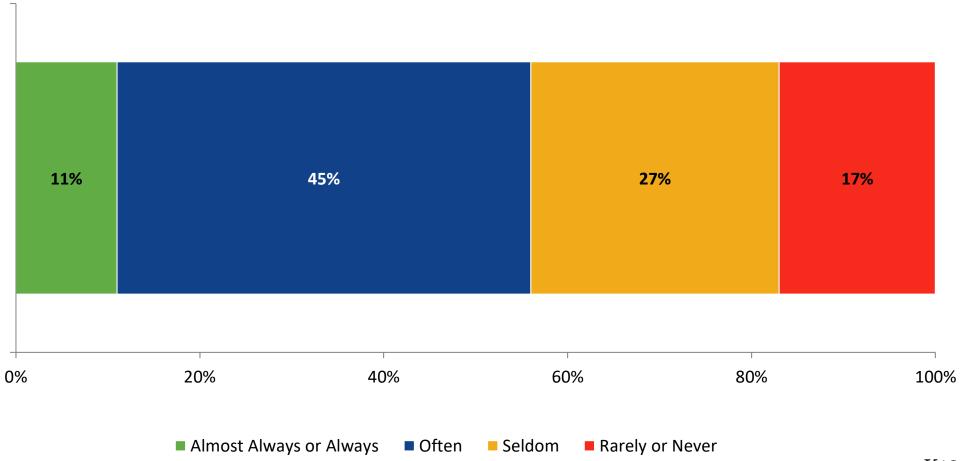

#### **Like School**

How frequently do you feel the following statement is true? Generally, I like school. (N=402)