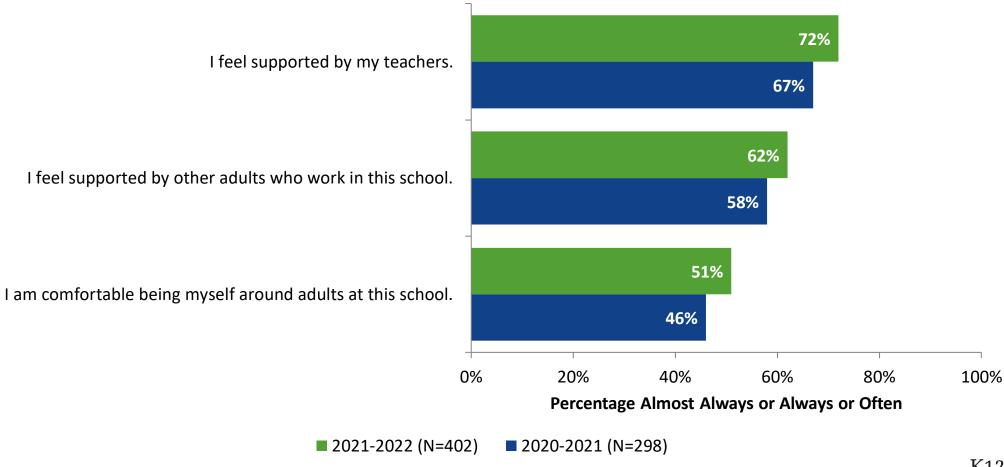

## Relationships with Adults: Comparison Over Time

Follow us on Twitter: @k12insight

www.k12insight.com