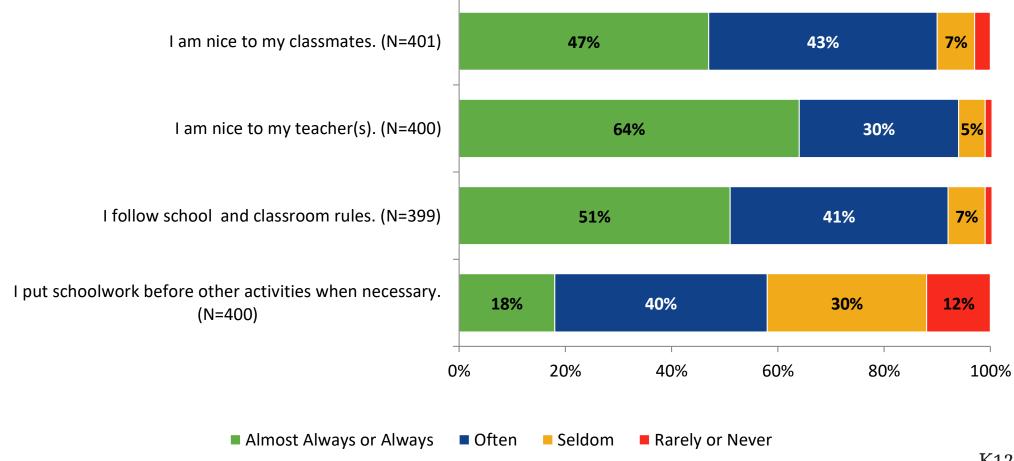

| 403             |



## **Overall Engagement**





## **Overall Engagement (Continued)**





## **Overall Engagement: Comparison Over Time**



## **Overall Engagement: Comparison Over Time (Continued)**



#### **Like School**

How frequently do you feel the following statement is true? Generally, I like school. (N=402)



## **Like School: Comparison Over Time**

How frequently do you feel the following statement is true? Generally, I like school.





## **Class Experience**





## **Class Experience: Comparison Over Time**





## **Student Experience**





## **Student Experience: Comparison Over Time**



## **Academic Support**





## **Academic Support: Comparison Over Time**





#### Relevance





## **Relevance: Comparison Over Time**





## **Self-Management**



## **Self-Management: Comparison Over Time**





#### Grit





## **Grit: Comparison Over Time**



#### **Involvement**





## **Involvement: Comparison Over Time**





#### **Future Goals**



## **Future Goals: Comparison Over Time**



## **Post-High School Plans**

Which of the following best describes your plans for after high school? (N=403)





### **Acceptance**





## **Acceptance: Comparison Over Time**



## **Relationships with Peers**





## Relationships with Peers: Comparison Over Time



## **Perceptions of Peers**





## **Perceptions of Peers: Comparison Over Time**



## **Relationships with Adults**



## Relationships with Adults: Comparison Over Time





Follow us on Twitter: @k12insight

www.k12insight.com