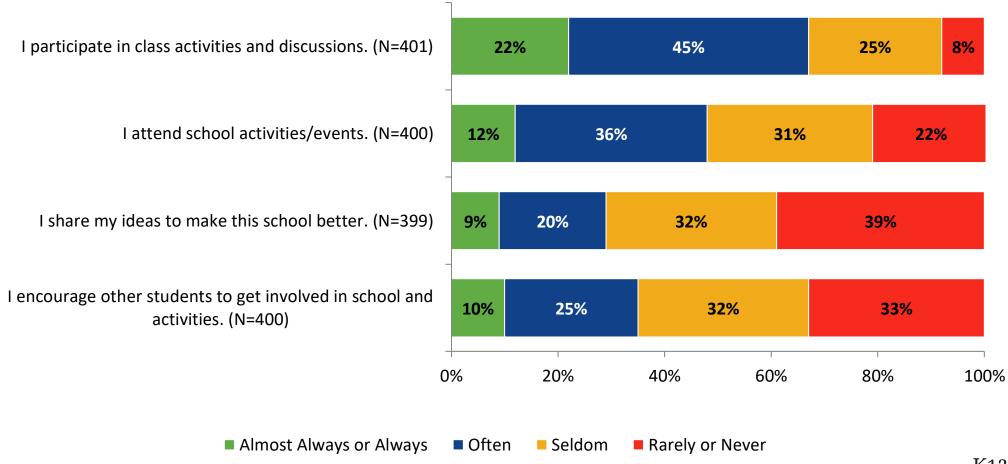

t: Comparison Over Time**



## **Overall Engagement: Comparison Over Time (Continued)**



#### **Like School**

How frequently do you feel the following statement is true? Generally, I like school. (N=402)



## **Like School: Comparison Over Time**

How frequently do you feel the following statement is true? Generally, I like school.





## **Class Experience**





## **Class Experience: Comparison Over Time**





## **Student Experience**





## **Student Experience: Comparison Over Time**



## **Academic Support**





## **Academic Support: Comparison Over Time**





#### Relevance





## **Relevance: Comparison Over Time**





## **Self-Management**



## **Self-Management: Comparison Over Time**





#### Grit





## **Grit: Comparison Over Time**



#### **Involvement**





## **Involvement: Comparison Over Time**





#### **Future Goals**



## **Future Goals: Comparison Over Time**



## **Post-High School Plans**

Which of the following best describes your plans for after high school? (N=403)





### **Acceptance**





## **Acceptance: Comparison Over Time**



## **Relationships with Peers**





## Relationships with Peers: Comparison Over Time



## **Perceptions of Peers**





## **Perceptions of Peers: Comparison Over Time**



## **Relationships with Adults**



## Relationships with Adults: Comparison Over Time





Follow us on Twitter: @k12insight

www.k12insight.com