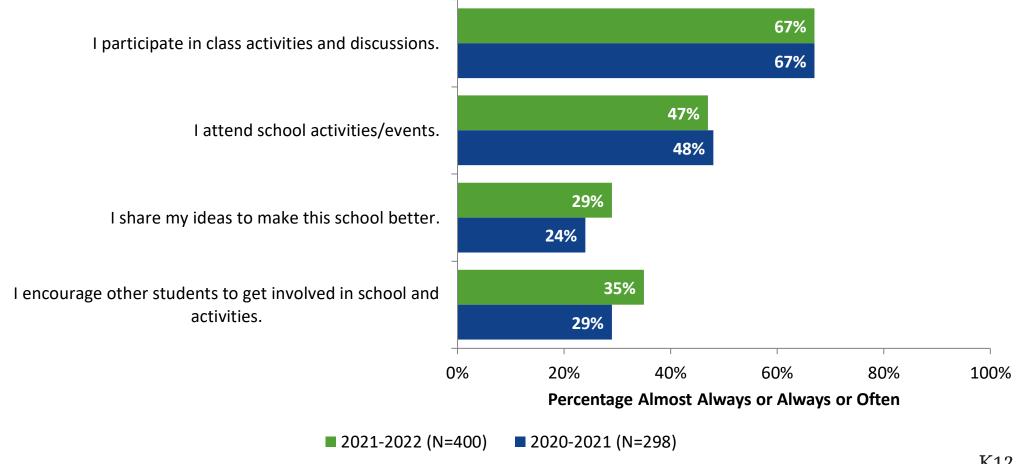

gement: Comparison Over Time (Continued)**



#### **Like School**

How frequently do you feel the following statement is true? Generally, I like school. (N=402)



## **Like School: Comparison Over Time**

How frequently do you feel the following statement is true? Generally, I like school.





## **Class Experience**





## **Class Experience: Comparison Over Time**





## **Student Experience**





## **Student Experience: Comparison Over Time**



## **Academic Support**





## **Academic Support: Comparison Over Time**





#### Relevance





## **Relevance: Comparison Over Time**





## **Self-Management**



## **Self-Management: Comparison Over Time**





#### Grit





## **Grit: Comparison Over Time**



#### **Involvement**





## **Involvement: Comparison Over Time**





#### **Future Goals**



## **Future Goals: Comparison Over Time**



## **Post-High School Plans**

Which of the following best describes your plans for after high school? (N=403)





### **Acceptance**





## **Acceptance: Comparison Over Time**



## **Relationships with Peers**





## Relationships with Peers: Comparison Over Time



## **Perceptions of Peers**





## **Perceptions of Peers: Comparison Over Time**



## **Relationships with Adults**



## Relationships with Adults: Comparison Over Time





Follow us on Twitter: @k12insight

www.k12insight.com