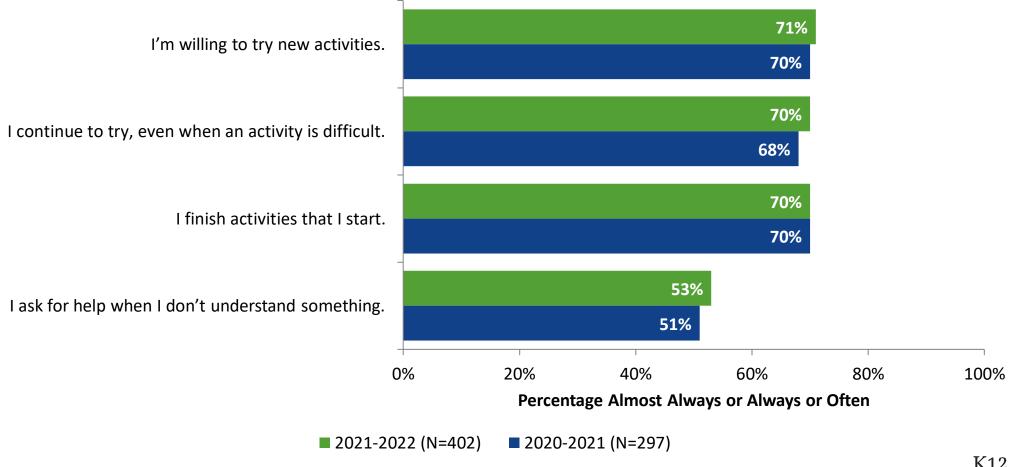

## **Overall Engagement: Comparison Over Time**



## **Overall Engagement: Comparison Over Time (Continued)**



#### **Like School**

How frequently do you feel the following statement is true? Generally, I like school. (N=402)



## **Like School: Comparison Over Time**

How frequently do you feel the following statement is true? Generally, I like school.





## **Class Experience**





## **Class Experience: Comparison Over Time**





## **Student Experience**





## **Student Experience: Comparison Over Time**



## **Academic Support**





## **Academic Support: Comparison Over Time**





#### Relevance





## **Relevance: Comparison Over Time**





## **Self-Management**



## **Self-Management: Comparison Over Time**





#### Grit





## **Grit: Comparison Over Time**



#### **Involvement**





## **Involvement: Comparison Over Time**





#### **Future Goals**



## **Future Goals: Comparison Over Time**



## **Post-High School Plans**

Which of the following best describes your plans for after high school? (N=403)





### **Acceptance**





## **Acceptance: Comparison Over Time**



## **Relationships with Peers**





## Relationships with Peers: Comparison Over Time



## **Perceptions of Peers**





## **Perceptions of Peers: Comparison Over Time**



## **Relationships with Adults**



## Relationships with Adults: Comparison Over Time





Follow us on Twitter: @k12insight

www.k12insight.com