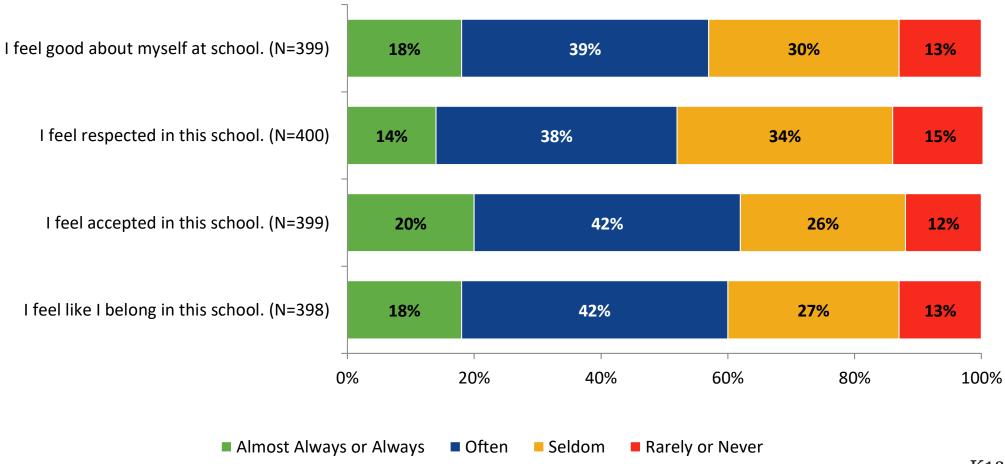

frequently do you feel the following statement is true? Generally, I like school.





## **Class Experience**





## **Class Experience: Comparison Over Time**





## **Student Experience**





## **Student Experience: Comparison Over Time**



## **Academic Support**





## **Academic Support: Comparison Over Time**





#### Relevance





## **Relevance: Comparison Over Time**





## **Self-Management**



## **Self-Management: Comparison Over Time**





#### Grit





## **Grit: Comparison Over Time**



#### **Involvement**





## **Involvement: Comparison Over Time**





#### **Future Goals**



## **Future Goals: Comparison Over Time**



## **Post-High School Plans**

Which of the following best describes your plans for after high school? (N=403)





### **Acceptance**





## **Acceptance: Comparison Over Time**



## **Relationships with Peers**





## Relationships with Peers: Comparison Over Time



## **Perceptions of Peers**





## **Perceptions of Peers: Comparison Over Time**



## **Relationships with Adults**



## Relationships with Adults: Comparison Over Time





Follow us on Twitter: @k12insight

www.k12insight.com