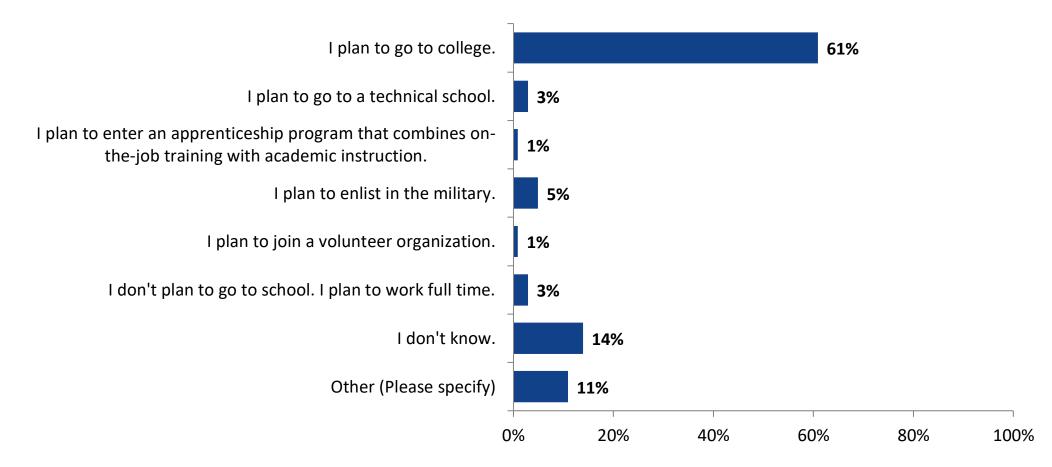

## **Post-High School Plans**

Which of the following best describes your plans for after high school? (N=403)