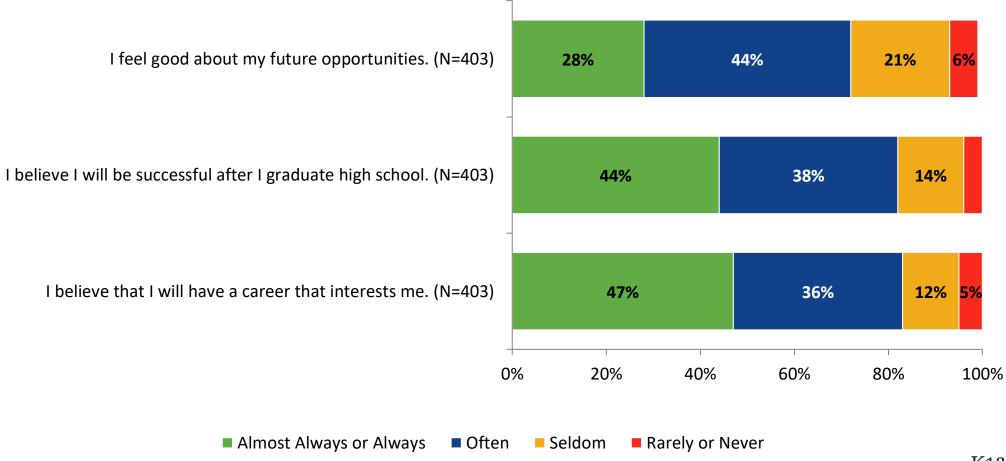

e (Continued)**



#### **Like School**

How frequently do you feel the following statement is true? Generally, I like school. (N=402)



## **Like School: Comparison Over Time**

How frequently do you feel the following statement is true? Generally, I like school.





## **Class Experience**





## **Class Experience: Comparison Over Time**





## **Student Experience**





## **Student Experience: Comparison Over Time**



## **Academic Support**





## **Academic Support: Comparison Over Time**





#### Relevance





## **Relevance: Comparison Over Time**





## **Self-Management**



## **Self-Management: Comparison Over Time**





#### Grit





## **Grit: Comparison Over Time**



#### **Involvement**





## **Involvement: Comparison Over Time**





#### **Future Goals**



## **Future Goals: Comparison Over Time**



## **Post-High School Plans**

Which of the following best describes your plans for after high school? (N=403)





### **Acceptance**





## **Acceptance: Comparison Over Time**



## **Relationships with Peers**





## Relationships with Peers: Comparison Over Time



## **Perceptions of Peers**





## **Perceptions of Peers: Comparison Over Time**



## **Relationships with Adults**



## Relationships with Adults: Comparison Over Time





Follow us on Twitter: @k12insight

www.k12insight.com