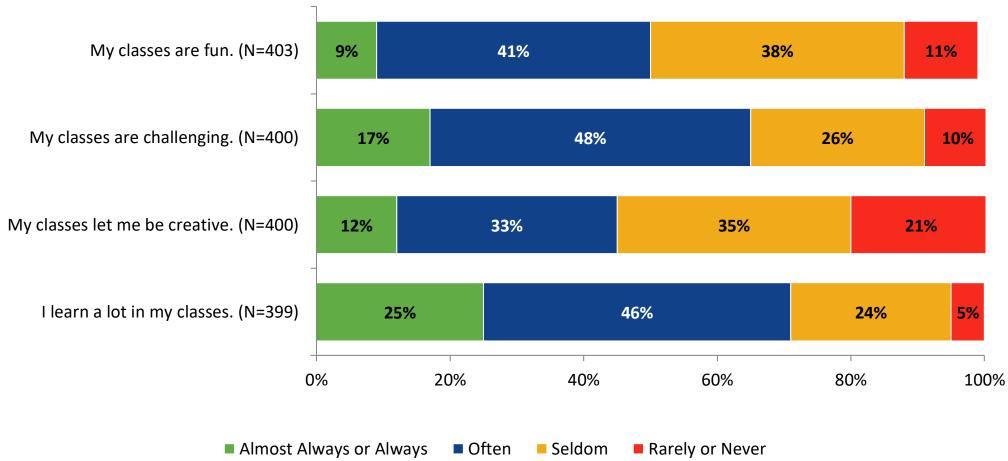

vered (NMax) | Number of Responses<br>(N) | Response Rate | Total Responses |
|--------------------|----------------------------------------|----------------------------|---------------|-----------------|
| Secondary Students | 645                                    | 403                        | 62%           | 403             |



## **Overall Engagement**





## **Overall Engagement (Continued)**





## **Overall Engagement: Comparison Over Time**



## **Overall Engagement: Comparison Over Time (Continued)**



#### **Like School**

How frequently do you feel the following statement is true? Generally, I like school. (N=402)



## **Like School: Comparison Over Time**

How frequently do you feel the following statement is true? Generally, I like school.





## **Class Experience**





## **Class Experience: Comparison Over Time**





## **Student Experience**





## **Student Experience: Comparison Over Time**



## **Academic Support**





## **Academic Support: Comparison Over Time**





#### Relevance





## **Relevance: Comparison Over Time**





## **Self-Management**



## **Self-Management: Comparison Over Time**





#### Grit





## **Grit: Comparison Over Time**



#### **Involvement**





## **Involvement: Comparison Over Time**





#### **Future Goals**



## **Future Goals: Comparison Over Time**



## **Post-High School Plans**

Which of the following best describes your plans for after high school? (N=403)





### **Acceptance**





## **Acceptance: Comparison Over Time**



## **Relationships with Peers**





## Relationships with Peers: