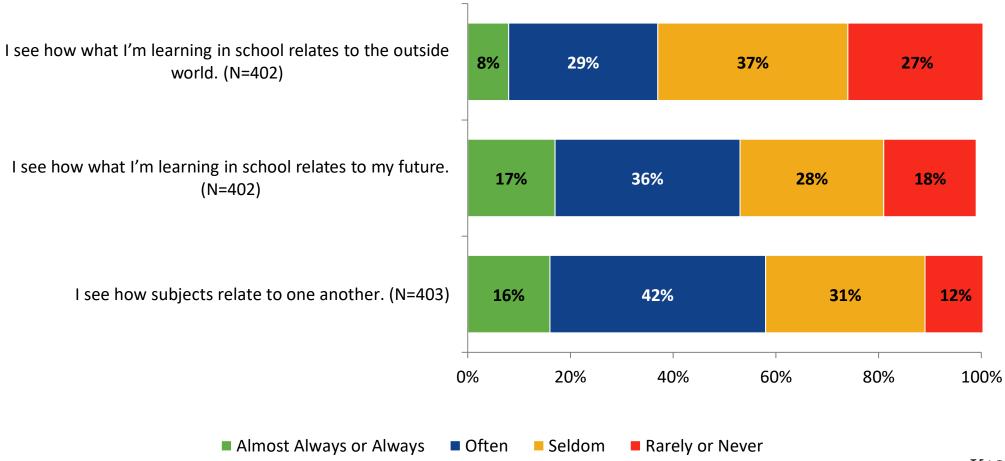

| 403                        | 62%           | 403             |



## **Overall Engagement**





## **Overall Engagement (Continued)**





## **Overall Engagement: Comparison Over Time**



## **Overall Engagement: Comparison Over Time (Continued)**



#### **Like School**

How frequently do you feel the following statement is true? Generally, I like school. (N=402)



## **Like School: Comparison Over Time**

How frequently do you feel the following statement is true? Generally, I like school.





## **Class Experience**





## **Class Experience: Comparison Over Time**





## **Student Experience**





## **Student Experience: Comparison Over Time**



## **Academic Support**





## **Academic Support: Comparison Over Time**





#### Relevance





## **Relevance: Comparison Over Time**





## **Self-Management**



## **Self-Management: Comparison Over Time**





#### Grit





## **Grit: Comparison Over Time**



#### **Involvement**





## **Involvement: Comparison Over Time**





#### **Future Goals**



## **Future Goals: Comparison Over Time**



## **Post-High School Plans**

Which of the following best describes your plans for after high school? (N=403)





### **Acceptance**





## **Acceptance: Comparison Over Time**



## **Relationships with Peers**





## Relationships with Peers: Comparison Over Time



## **Perceptions of Peers**





## **Perceptions of Peers: Comparison Over Time**



## **Relationships with Adults**



## Relationships with Adults: Comparison Over Time





Follow us on Twitter: @k12insig