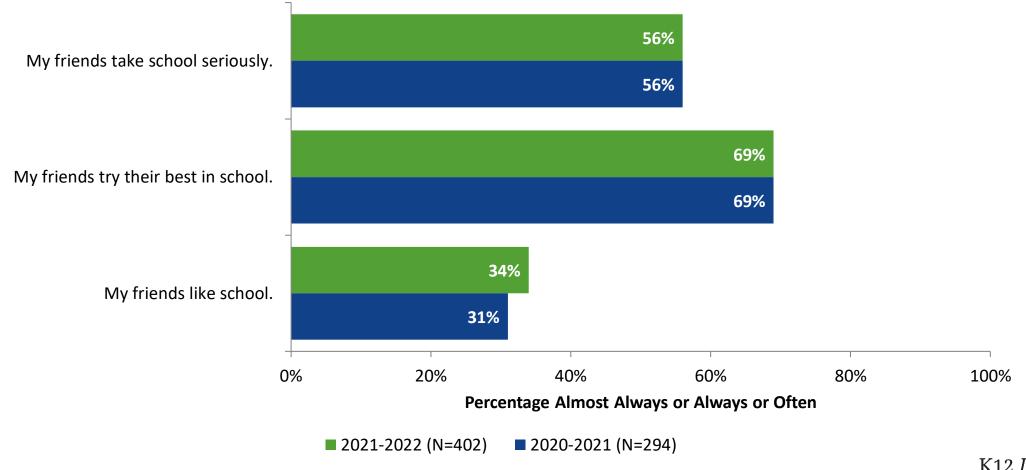

e: Comparison Over Time**



## **Academic Support**





## **Academic Support: Comparison Over Time**





#### Relevance





## **Relevance: Comparison Over Time**





## **Self-Management**



## **Self-Management: Comparison Over Time**





#### Grit





## **Grit: Comparison Over Time**



#### **Involvement**





## **Involvement: Comparison Over Time**





#### **Future Goals**



## **Future Goals: Comparison Over Time**



## **Post-High School Plans**

Which of the following best describes your plans for after high school? (N=403)





### **Acceptance**





## **Acceptance: Comparison Over Time**



## **Relationships with Peers**





## Relationships with Peers: Comparison Over Time



## **Perceptions of Peers**





## **Perceptions of Peers: Comparison Over Time**



## **Relationships with Adults**



## Relationships with Adults: Comparison Over Time





Follow us on Twitter: @k12insight

www.k12insight.com